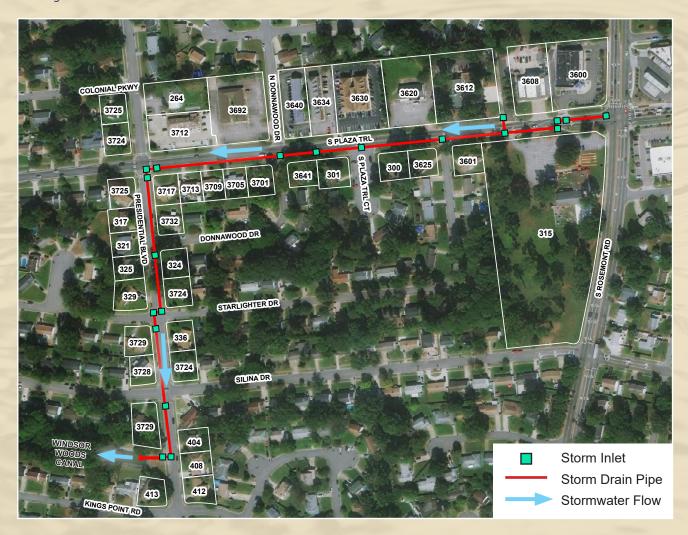

## PROJECT DESCRIPTION

This project is located along South Plaza Trail from South Rosemont Road to Presidential Boulevard and along Presidential Boulevard from South Plaza Trail to the Windsor Woods Canal. Work includes installation of additional storm drain piping along South Plaza Trail and Presidential Boulevard to the outlet at the Windsor Woods Canal. New drainage inlets and catch basins will also be provided along the route.

In addition, a new water main will be installed along South Plaza Trail and Presidential Boulevard in coordination with the drainage improvements and the existing sanitary sewer line along South Plaza Trail will also be replaced as part of this work.

Roadways, driveways, and sidewalks disturbed will be repaired and/or replaced at the completion of the work. This project is also being coordinated with the fire station along South Plaza Trail to ensure provisions are in place so there is no interruption to emergency services during construction. South Plaza Trail and Presidential Boulevard will be closed to <a href="https://example.com/truction">thru traffic</a> at times during construction; however, access will be maintained for homes and businesses.