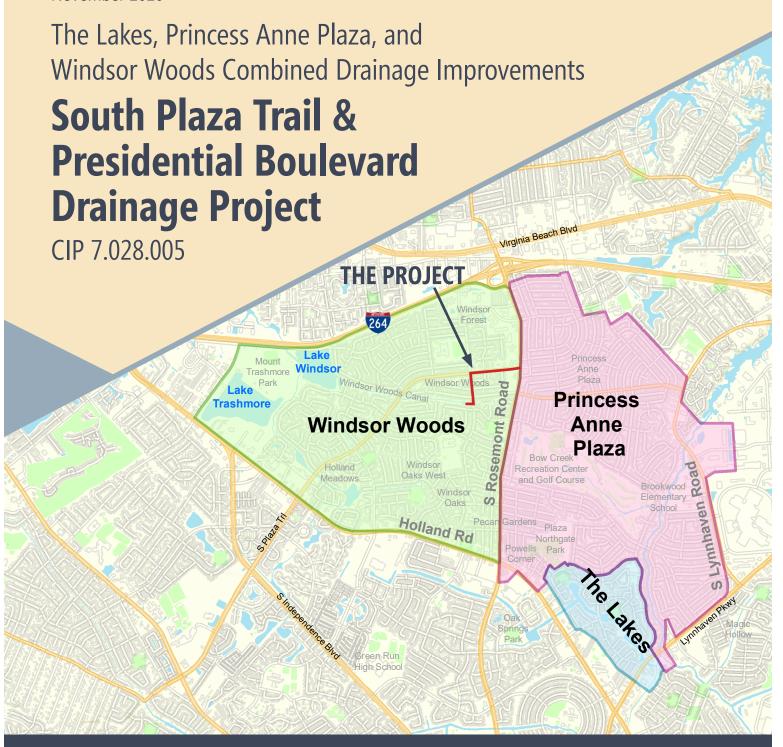

## PROJECT DESCRIPTION

This project is located along South Plaza Trail from South Rosemont Road to Presidential Boulevard and along Presidential Boulevard from South Plaza Trail to the Windsor Woods Canal. Work includes installation of additional storm drain piping along South Plaza Trail and Presidential Boulevard to the outlet at the Windsor Woods Canal. New drainage inlets and catch basins will also be provided along the route.

## **PROJECT PURPOSE**

The purpose of this project is to assist in reducing street flooding along the project route and to mitigate flooding along South Rosemont Road. South Rosemont Road is a main thoroughfare that is known to flood during extreme storm events, often resulting in road closures and detours impeding traffic flow. This project will reduce the amount of stormwater that currently floods the low point along South Rosemont Road by diverting a portion of the flows along South Plaza Trail to the Windsor Woods Canal.